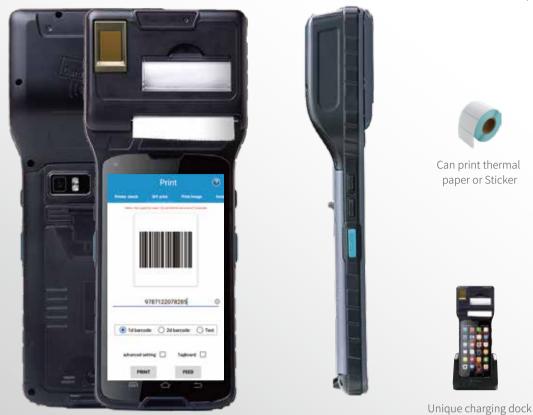

## **RK550X** Android Print Handheld Terminal

RAKINDA RK550X is a highly integrated Android Print Handheld Terminal with scanning and printing features, which can meet the needs of mobile applications in various industries. The built-in printer supports both thermal paper and sticker printing, and the printing speed is up to 40mm/s. This device has been widely used for parking management, ticketing, inventory management etc in over 70 countries and regions.